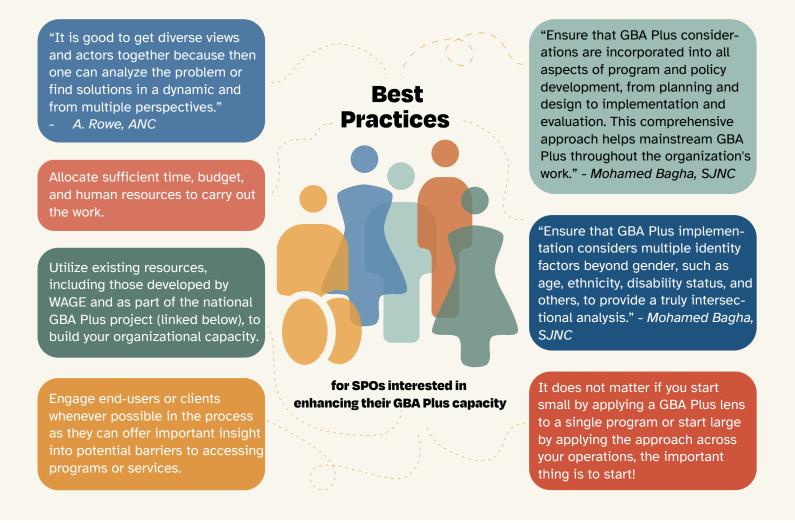

## **Recommendations for SPOs**

interested in enhancing their GBA Plus capacity:

GBA Plus is a very experimental, open-ended methodology and as such, anyone involved in a GBA Plus project needs to understand that they cannot forecast the and outcomes ahead of time" (A. Rowe, ANC).

Forming a network of GBA Plus representatives across different branches or departments can help share information, resources, and best practices throughout an organization" (Mohamed Bagha, SJNC).

I would recommend that any SPO starting out on their GBA Plus journey hire a GBA Plus consultant to provide project oversight" (A. Rowe, ANC). Work on developing more comprehensive methods to collect both quantitative and qualitative

data to support the design, implementation, and review of policies and programs using a GBA Plus lens" (Mohamed Bagha, SJNC).

Cross-sector collaboration can serve as an important way to share GBA Plus knowledge, resources, and best practices, ensuring increased capacity for all.

Provide settlement-sector-specific GBA Plus professional development opportunities for staff to equip them with the knowledge and skills needed to apply this approach.